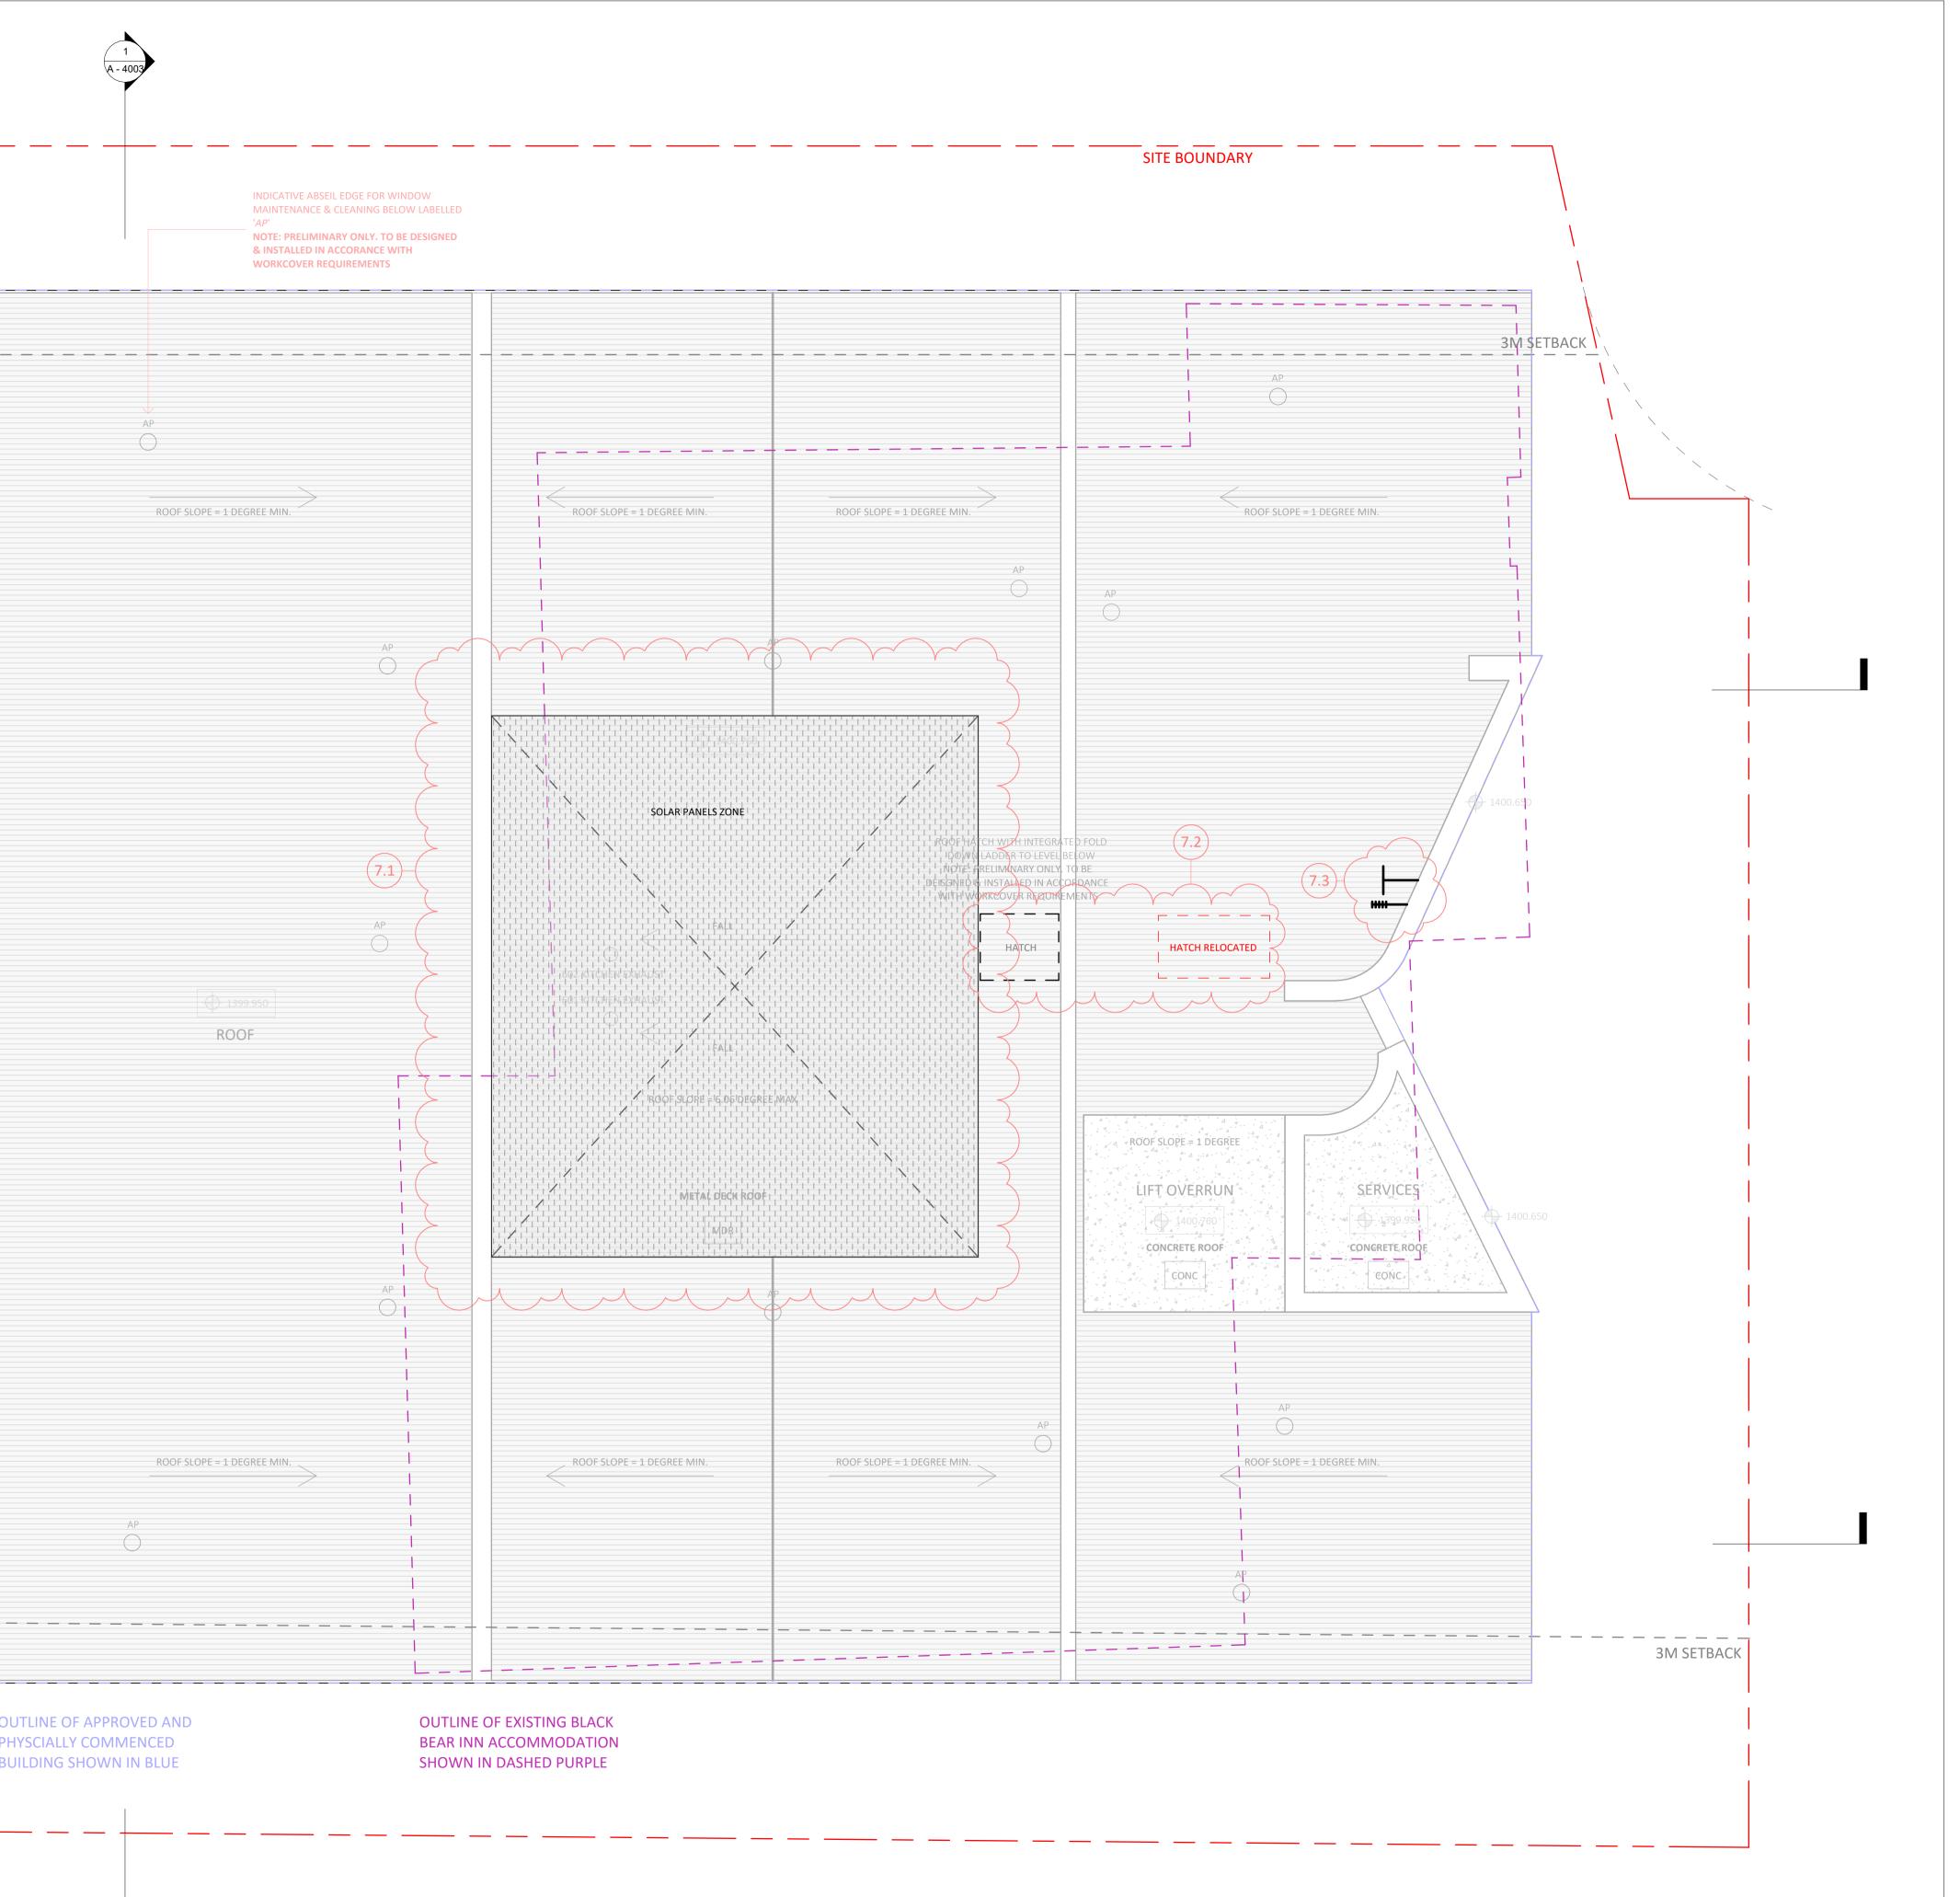

Consent No. DA No. 10064 Project Title Black Bear Project Address 30 Diggings Terrace, Thredbo, NSW 2625 Project Year 2021 **CLARIFICATION:** Drawing Title **ROOF STRUCTURE TO BE STEEL** Roof - GA Plan CONSTRUCTION WITH CONCRETE Drawing No. Revision FINISH TO STRUCTURAL ENGINEER'S A - 1007 Р SPECIFICTAION Drawing Scale 1:50 Rev. Description A Consultant Coordination B Cost Plan AP C Internal Review D CC 1 Approval E Consultant Coordination 2 F CC 2 Approval G S4.56 Coordination H S4.56 Approval J S4.56 Amendments K S4.56 Amendments - Material Clarification L Building Finalisation M Building Finalisation - Amendment(s) N For S4.56 - MOD (3) P For S4.56 - MOD (4) \_\_\_\_\_ DISCLAIMER DO NOT SCALE DRAWINGS. USE FIGURED DIMENSIONS ONLY. CHECK AND VERIFY LEVELS AND DIMENSIONS ON SITE PRIOR TO A - 4001/ COMMENCEMENT OF ANY WORK, PREPARATION OF SHOP DRAWINGS OR THE FABRICATION OF COMPONENTS. FOR APPROVAL Principal Architect PopovBass Architects A PO Box 334, Surry Hills, NSW 2010 T 02 9955 5604 E info@popovbass.com.au W popovbass.com.au DP NO. DEP0001057 Principal Contractor AP Bellevarde Constructions  $\bigcirc$ A PO Box 4320, Manuka, ACT 2603 T 02 6295 2928 E building@bellevarde.com.au W bellevarde.com BP NO. BUP0001523 Client Hidali Pty.Ltd. \_\_\_\_\_ Horticulturist Elizabeth MacPhee OUTLINE OF APPROVED AND Structural Engineer PHYSCIALLY COMMENCED PMI Engineers DP NO. DEP0001581 **BUILDING SHOWN IN BLUE** Geotech Engineer Alliance Geotechnical DP NO. DEP0001911 Mechanical Engineer SITE BOUNDARY Don Rowling DP NO. PDP0000811 Electrical Engineer Andrew Lim DP NO. DEP0002266 Hydraulic and Stormwater Engineer SHA DP NO. DEP0001879 Facade Engineer Partridge DP NO. DEP0000724